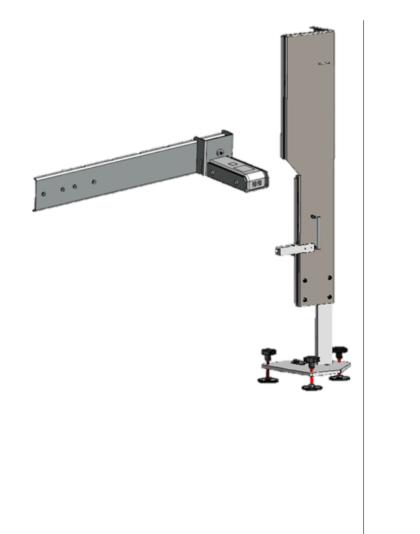

### **BBFAS 415**

Beissbarth BB FAS 415 - the flexible front camera calibration device for multi-brand system solutions Article number: 8 900 380 008

#### Scope of delivery:

- Precision crossbar with 2 magnetic sliding-plates for mounting of calibration Targets
- 4-wheel trolley with stable column for holding the crossbar
- Line laser module for aligning the calibration device
- Ruler for height adjustment