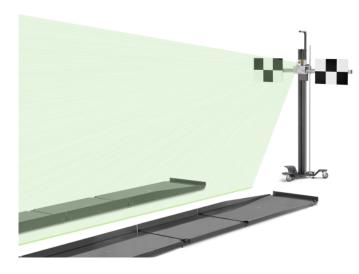

# Front camera calibration with BBFAS 415 calibration device: Flexible, easy and precise

- static calibration of cameras e.g. Lane departure cameras, multifunction cameras
- Wide vehicle coverage through optional calibration Targets
- Fast, easy alignment to the vehicle's symmetrical axis or on to ground markings
- Alignment on to the vehicles track-width with optional accessories possible at any time
- Horizontal levelling according to precision spirit levels via three height-adjustable feet
- Precision crossbeam with slidingplate and fine adjusting screw
- Magnetic holding fixture for multi-brand calibration plates
- High power line laser module with low laser class (1M). Green laser diodes are particularly well visible to the human eye because the eye has its maximum spectral sensitivity in the green range.
- Optional: Compact storage box for modular calibration boards

#### Scope of delivery:

- Precision crossbar with 2 magnetic sliding-plates for mounting of calibration Targets
- 4-wheel trolley with stable column for holding the crossbar
- Line laser module for aligning the calibration device
- Ruler for height adjustment