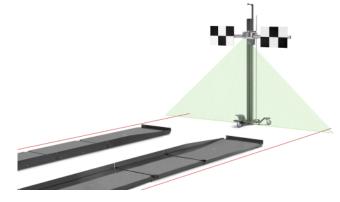

# Front camera calibration with BBFAS 415 calibration device: Flexible, easy and precise

- static calibration of cameras e.g. Lane departure cameras, multifunction cameras
- Wide vehicle coverage through optional calibration Targets
- Fast, easy alignment to the vehicle's symmetrical axis or on to ground markings
- Alignment on to the vehicles track-width with optional accessories possible at any time
- Horizontal levelling according to precision spirit levels via three height-adjustable feet
- Precision crossbeam with slidingplate and fine adjusting screw
- Magnetic holding fixture for multi-brand calibration plates
- High power line laser module with low laser class (1M). Green laser diodes are particularly well visible to the human eye because the eye has its maximum spectral sensitivity in the green range.
- Optional: Compact storage box for modular calibration boards

#### Scope of delivery:

- Precision crossbar with 2 magnetic sliding-plates for mounting of calibration Targets
- 4-wheel trolley with stable column for holding the crossbar
- Line laser module for aligning the calibration device
- Ruler for height adjustment