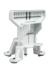

### **BBFAS 415**

Beissbarth BB FAS 415 - the flexible front camera calibration device for multi-brand system solutions Article number: 8 900 380 008

# Front camera calibration with BBFAS 415 calibration device: Flexible, easy and precise

- static calibration of cameras e.g. Lane departure cameras, multifunction cameras
- Wide vehicle coverage through optional calibration Targets
- Fast, easy alignment to the vehicle's symmetrical axis or on to ground markings
- Alignment on to the vehicles track-width with optional accessories possible at any time
- Horizontal levelling according to precision spirit levels via three height-adjustable feet
- Precision crossbeam with slidingplate and fine adjusting screw
- Magnetic holding fixture for multi-brand calibration plates
- High power line laser module with low laser class (1M). Green laser diodes are particularly well visible to the human eye because the eye has its maximum spectral sensitivity in the green range.
- Optional: Compact storage box for modular calibration boards

#### Scope of delivery:

- Precision crossbar with 2 magnetic sliding-plates for mounting of calibration Targets
- 4-wheel trolley with stable column for holding the crossbar
- Line laser module for aligning the calibration device
- Ruler for height adjustment