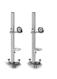

# **P-Assist**

#### Article number: 8 900 381 138

• P-Assist wheel stands: Front and rear wheel stands for P-Assist laser alignment system for alignment to wheel-track. **ADAS CALIBRATION** 