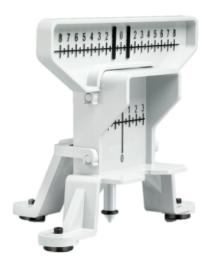

### **BBFAS 415**

Beissbarth BB FAS 415 - the flexible front camera calibration device for multi-brand system solutions Article number: 8 900 380 008

# Front camera calibration with BBFAS 415 calibration device: Flexible, easy and precise

- static calibration of cameras e.g. Lane departure cameras, multifunction cameras
- Wide vehicle coverage through optional calibration Targets
- Fast, easy alignment to the vehicle's symmetrical axis or on to ground markings
- Alignment on to the vehicles track-width with optional accessories possible at any time
- Horizontal levelling according to precision spirit levels via three height-adjustable feet
- Precision crossbeam with slidingplate and fine adjusting screw
- Magnetic holding fixture for multi-brand calibration plates
- High power line laser module with low laser class (1M). Green laser diodes are particularly well visible to the human eye because the eye has its maximum spectral sensitivity in the green range.
- Optional: Compact storage box for modular calibration boards

#### Scope of delivery:

- Precision crossbar with 2 magnetic sliding-plates for mounting of calibration Targets
- 4-wheel trolley with stable column for holding the crossbar
- Line laser module for aligning the calibration device
- Ruler for height adjustment