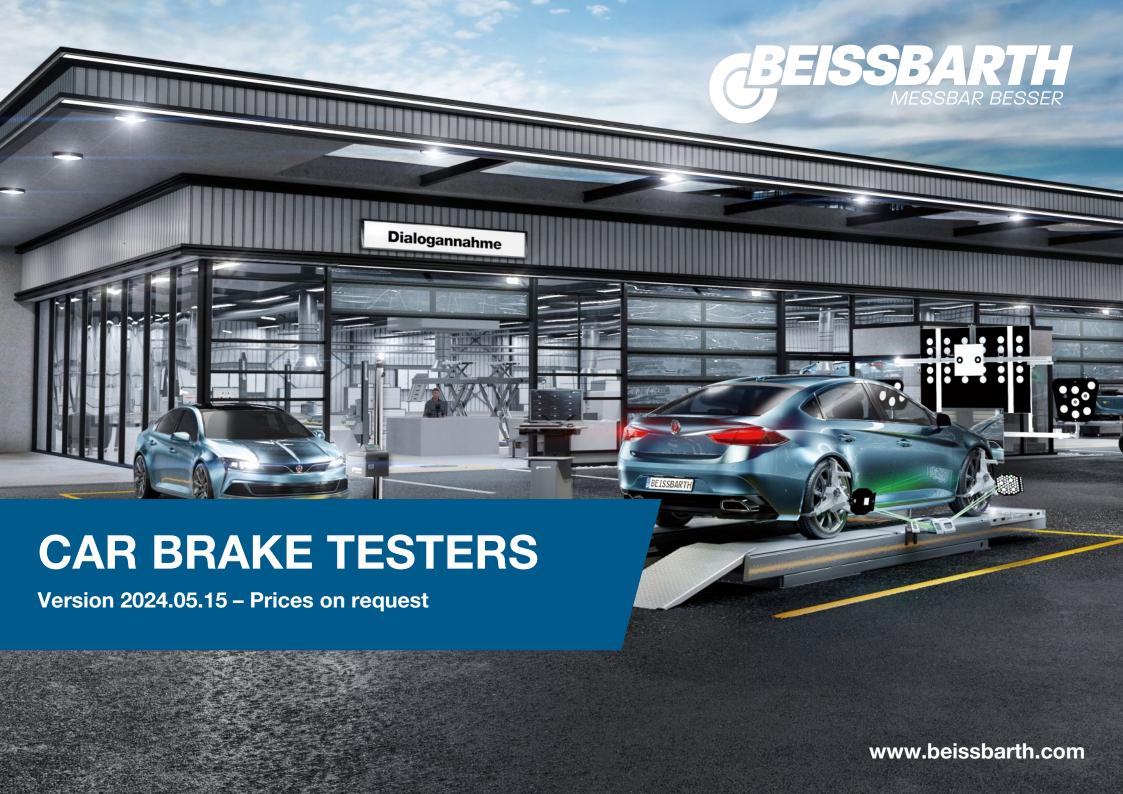

### New! Power-Box for the BD car series

BD car brake testers comply with the guideline and are thus suitable for general vehicle inspections. At the same time, there are modular auxiliaries for diagnoses as well as repair and service tasks at the workshop. Absolutely in line with specific customer requirements, the brake tester can be expanded and turned into a test lane for suspension testing and side slip testing. Operation, visualization and evaluation of the test results are made by means of an analogue display or via PC.

# Access to multiple functions by means of a linked workshop PC

• Visualization of test procedures and results via screen

- Job processing, customer database, statistic evaluation or print and archiving functions can be used to full extent
- Test protocols are printed automatically
- Quick extension and conversion into a test lane is possible
- Analogue display is not required

## Power-Box for the BD car series

- Compact, robust and service-friendly
- All electronics are compact and safety stowed
- Easily accessible on the wall or on column
- All electronic components are safely stored within a lightweight and easily accessible housing
- 230 V socket for the laptop of the service-technician or tester
- Easily accessible main switch with emergency shutdown
- Integrated door pocket for the technical documentation
- Wall mount (series version) or column (optional)