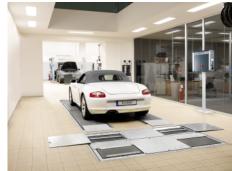

### New! Power-Box for the BD car series

BD car brake testers comply with the guideline and are thus suitable for general vehicle inspections. At the same time, there are modular auxiliaries for diagnoses as well as repair and service tasks at the workshop. Absolutely in line with specific customer requirements, the brake tester can be expanded and turned into a test lane for suspension testing and side slip testing. Operation, visualization and evaluation of the test results are made by means of an analogue display or via PC.

# Access to multiple functions by means of a linked workshop PC

• Visualization of test procedures and results via screen

- Job processing, customer database, statistic evaluation or print and archiving functions can be used to full extent
- Test protocols are printed automatically
- Quick extension and conversion into a test lane is possible
- Analogue display is not required

## Power-Box for the BD car series

- Compact, robust and service-friendly
- All electronics are compact and safety stowed
- Easily accessible on the wall or on column
- All electronic components are safely stored within a lightweight and easily accessible housing
- 230 V socket for the laptop of the service-technician or tester
- Easily accessible main switch with emergency shutdown
- Integrated door pocket for the technical documentation
- Wall mount (series version) or column (optional)