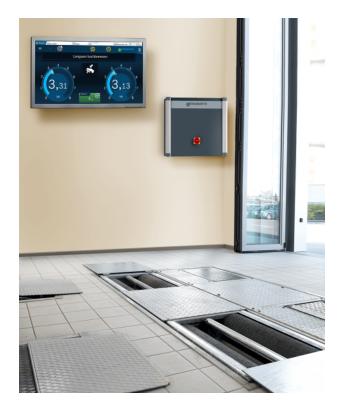

### New! Power-Box for the BD car series

BD car brake testers comply with the guideline and are thus suitable for general vehicle inspections. At the same time, there are modular auxiliaries for diagnoses as well as repair and service tasks at the workshop. Absolutely in line with specific customer requirements, the brake tester can be expanded and turned into a test lane for suspension testing and side slip testing. Operation, visualization and evaluation of the test results are made by means of an analogue display or via PC.

## Power-Box for the BD car series

- Compact, robust and service-friendly
- All electronics are compact and safety stowed
- Easily accessible on the wall or on column
- All electronic components are safely stored within a lightweight and easily accessible housing
- 230 V socket for the laptop of the service-technician or tester
- Easily accessible main switch with emergency shutdown
- Integrated door pocket for the technical documentation
- Wall mount (series version) or column (optional)

## Four possibilities for PC connections

To operate with PC, one of the following kits is needed

- Integrated ICperform PC-Kit (incl. ICperform Software license and Tablet app license), part No. 1 691 601 964
- External ICperform PC-Kit (incl. ICperform Software license and Tablet app license), part No. 1 691 601 965
- Integrated ICperform PC-Kit with Remote Control (incl. ICperform Software license), part No. 1 691 601 963
- External ICperform PC-Kit with Remote Control (incl. ICperform Software license), part No. 1 691 601 966