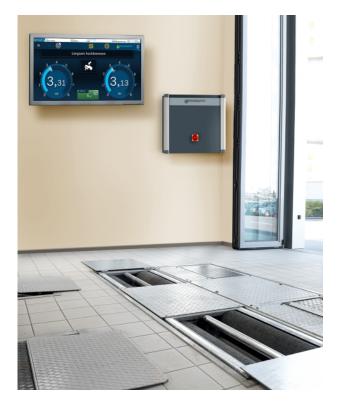

### New! Power-Box for the BD car series

BD car brake testers comply with the guideline and are thus suitable for general vehicle inspections. At the same time, there are modular auxiliaries for diagnoses as well as repair and service tasks at the workshop. Absolutely in line with specific customer requirements, the brake tester can be expanded and turned into a test lane for suspension testing and side slip testing. Operation, visualization and evaluation of the test results are made by means of an analogue display or via PC.

# Access to multiple functions by means of a linked workshop PC

• Visualization of test procedures and results via screen

- Job processing, customer database, statistic evaluation or print and archiving functions can be used to full extent
- Test protocols are printed automatically
- Quick extension and conversion into a test lane is possible
- Analogue display is not required

## Power-Box for the BD car series

- Compact, robust and service-friendly
- All electronics are compact and safety stowed
- Easily accessible on the wall or on column
- All electronic components are safely stored within a lightweight and easily accessible housing
- 230 V socket for the laptop of the service-technician or tester
- Easily accessible main switch with emergency shutdown
- Integrated door pocket for the technical documentation
- Wall mount (series version) or column (optional)