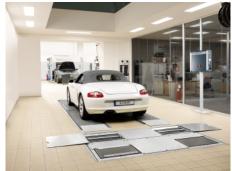

# Car brake tester BD 4131

Maximum test weight/axle 2.5 t, Test Speed 5.2 km/h, Speed sensors | without Analog display, flexible solution via customer PC (PC Kit is needed) | elektromagnetic brake, 4x4, Roller width 700 mm | Extension possibility to test lanes | New! Power-Box inclusive!

CAR BRAKE TESTERS Series BD 4xxx - PC ready