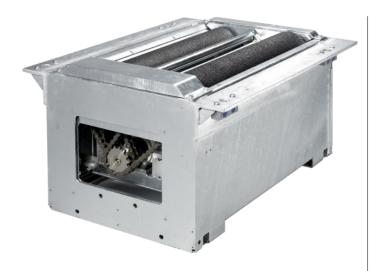

### **Truck brake tester BD 8427**

Up to 18 t axle load, mechanic NEW 2017, PC ready | ICperform Software, New Tablet-App | 2 Speed, electromagnetic motor brake, 4 x 4, Roller 1000 mm | ASA-Livestream, hydraulic load simulation, 8-points-weight system

For articles to be ordered, see configuration. | Article number: BD 8427

- Up to 18 t axle load, mechanic NEW 2017, PC ready
- ICperform Software, New with Tablet-App
- 2 Speed, 4 x 4
- Coated Rollers, 1000 mm
- With electromagnetic motor brake
- ASA-Livestream
- Hydraulic load simulation
- 8-points-weight system
- Fits in popular foundations