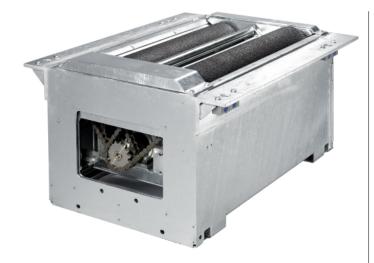

### **Truck brake tester BD 8427**

Up to 18 t axle load, mechanic NEW 2017, PC ready | ICperform Software, New Tablet-App | 2 Speed, electromagnetic motor brake, 4 x 4, Roller 1000 mm | ASA-Livestream, hydraulic load simulation, 8-points-weight system

For articles to be ordered, see configuration. | Article number: BD 8427

- Up to 18 t axle load, mechanic NEW 2017, PC ready
- ICperform Software, New with Tablet-App
- 2 Speed, 4 x 4
- Coated Rollers, 1000 mm
- With electromagnetic motor brake
- ASA-Livestream
- Hydraulic load simulation
- 8-points-weight system
- Fits in popular foundations