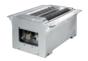

### **Truck brake tester BD 8426**

Up to 18 t axle load, mechanic NEW 2017, PC ready | ICperform Software, New Tablet-App | 2 Speed, electromagnetic motor brake, 4 x 4, Roller 1000 mm | ASA-Livestream, 8-points-weight system For articles to be ordered, see configuration. | Article number: BD 8426

- Up to 18 t axle load, mechanic NEW 2017, PC ready
- ICperform Software, New with Tablet-App
- 2 Speed, 4 x 4
- Coated Rollers, 1000 mm
- With electromagnetic motor brake
- ASA-Livestream
- 8-points-weight system
- Fits in popular foundations