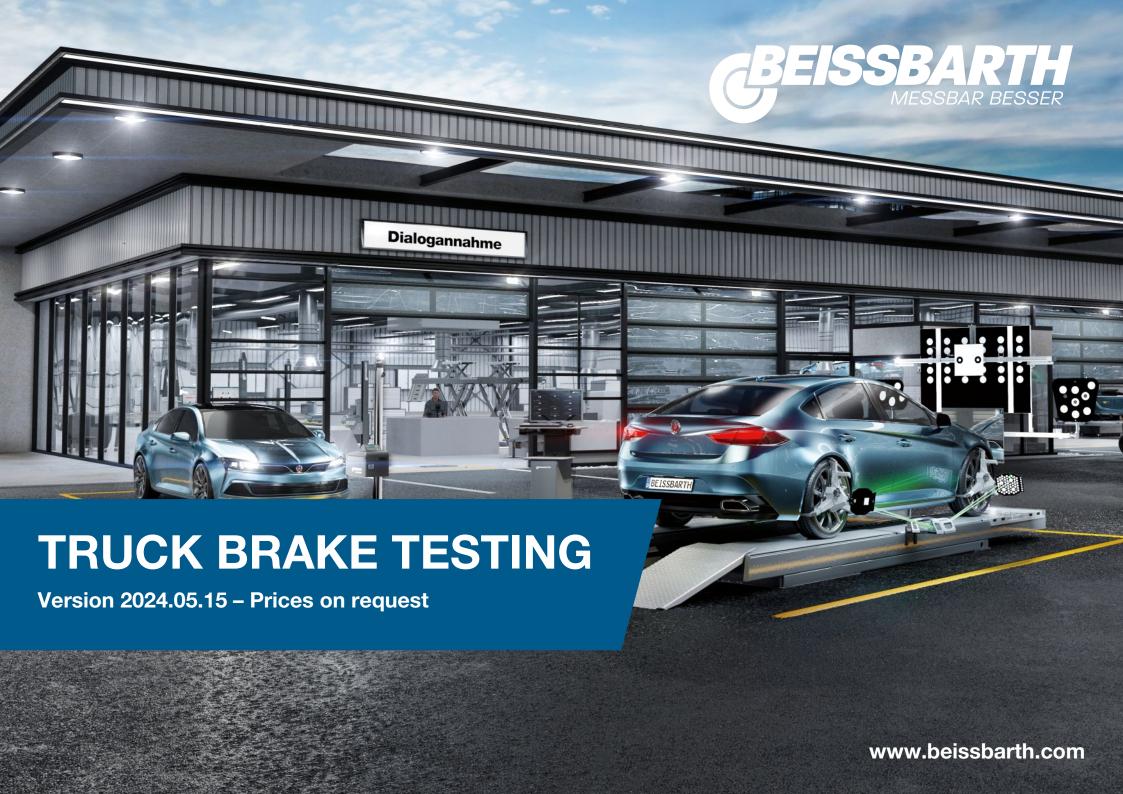

### **Truck brake tester BD 8426**

Up to 18 t axle load, mechanic NEW 2017, PC ready | ICperform Software, New Tablet-App | 2 Speed, electromagnetic motor brake, 4 x 4, Roller 1000 mm | ASA-Livestream, 8-points-weight system For articles to be ordered, see configuration. | Article number: BD 8426

- Up to 18 t axle load, mechanic NEW 2017, PC ready
- ICperform Software, New with Tablet-App
- 2 Speed, 4 x 4
- Coated Rollers, 1000 mm
- With electromagnetic motor brake
- ASA-Livestream
- 8-points-weight system
- Fits in popular foundations