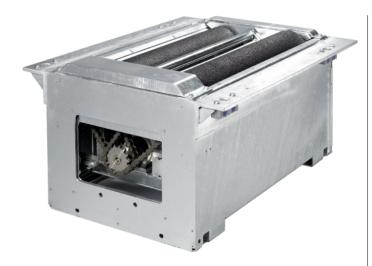

### **Truck brake tester BD 8467**

Up to 18 t axle load, mechanic NEW 2017, PC ready | ICperform Software, New Tablet-App | 2 Speed, electromagnetic motor brake, 4 x 4, Roller 1100 mm | ASA-Livestream, hydraulic load simulation, 8-points-weight system

For articles to be ordered, see configuration. | Article number: BD 8467

- Up to 18 t axle load, mechanic NEW 2017, PC ready
- ICperform Software, New with Tablet-App
- 2 Speed, 4 x 4
- Coated Rollers, 1100 mm
- With electromagnetic motor brake
- ASA-Livestream
- Hydraulic load simulation
- 8-points-weight system
- Fits in popular foundations