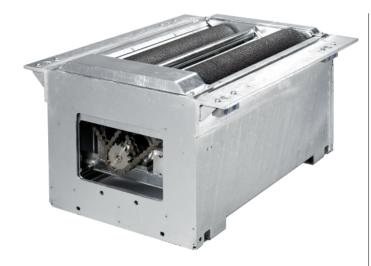

### **Truck brake tester BD 8426**

Up to 18 t axle load, mechanic NEW 2017, PC ready | ICperform Software, New Tablet-App | 2 Speed, electromagnetic motor brake, 4 x 4, Roller 1000 mm | ASA-Livestream, 8-points-weight system For articles to be ordered, see configuration. | Article number: BD 8426

- Up to 18 t axle load, mechanic NEW 2017, PC ready
- ICperform Software, New with Tablet-App
- 2 Speed, 4 x 4
- Coated Rollers, 1000 mm
- With electromagnetic motor brake
- ASA-Livestream
- 8-points-weight system
- Fits in popular foundations