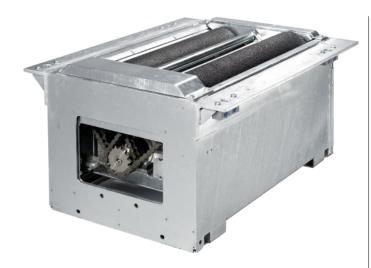

### **Truck brake tester BD 8466**

Up to 18 t axle load, mechanic NEW 2017, PC ready | ICperform Software, New Tablet-App | 2 Speed, electromagnetic motor brake, 4 x 4, Roller 1100 mm | ASA-Livestream, 8-points-weight system For articles to be ordered, see configuration. | Article number: BD 8466

- Up to 18 t axle load, mechanic NEW 2017, PC ready
- ICperform Software, New with Tablet-App
- 2 Speed, 4 x 4
- Coated Rollers, 1100 mm
- With electromagnetic motor brake
- ASA-Livestream
- 8-points-weight system
- Fits in popular foundations