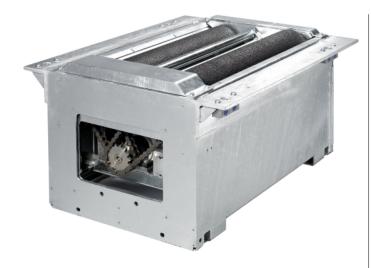

### **Truck brake tester BD 8466**

Up to 18 t axle load, mechanic NEW 2017, PC ready | ICperform Software, New Tablet-App | 2 Speed, electromagnetic motor brake, 4 x 4, Roller 1100 mm | ASA-Livestream, 8-points-weight system For articles to be ordered, see configuration. | Article number: BD 8466

- Up to 18 t axle load, mechanic NEW 2017, PC ready
- ICperform Software, New with Tablet-App
- 2 Speed, 4 x 4
- Coated Rollers, 1100 mm
- With electromagnetic motor brake
- ASA-Livestream
- 8-points-weight system
- Fits in popular foundations