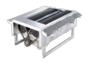

# Truck brake tester BD 6426 S20

Up to 16 t axle load, standard Beissbarth mechanic, PC ready | ICperform Software, New Tablet-App | 2 Speed, electromagnetic motor brake, 4 x 4, Roller 1000 mm | ASA-Livestream, 8-points-weight system, spike rollers

#### For articles to be ordered, see configuration. | Article number: BD 6426 S20

- Up to 16 t axle load, mechanic before 2017, PC ready
- ICperform Software, New with Tablet-App
- 2 Speed, 4 x 4
- Spike Rollers, 1000 mm
- With electromagnetic motor brake
- ASA-Livestream
- 8-points-weight system
- Mechanically identical to MB 8100/BSA 56xx

# Truck brake tester BD 6426 S20

Article number: BD 6426 S20

For articles to be ordered, see configuration.