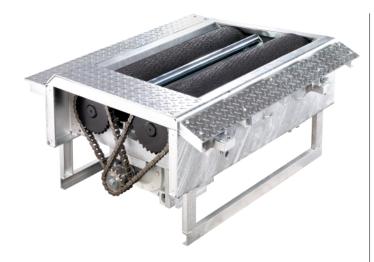

#### Brake tester with proven mechanics

- Roller sets mechanically identical to MB 8815/ BSA 53xx and MB 8100/ BSA 56xx
- New! Now also with ICperform Software and optional Tablet-App
- BD 6xxx available with standard rollers (1000 mm) or longer rolls of 1100 mm (comparable to MB 8100/BSA 56xx)
- Weather-resistant hot-dip galvanization, steel chains
- Speed sensors
- Robust rollers
- Drive-over plates

#### Brake tester with proven mechanics

- Roller sets mechanically identical to MB 8815/ BSA 53xx and MB 8100/ BSA 56xx
- New! Now also with ICperform Software and optional Tablet-App
- BD 6xxx available with standard rollers (1000 mm) or longer rolls of 1100 mm
- Weather-resistant hot-dip galvanization, steel chains
- Speed sensors
- Robust rollers
- Drive-over plates