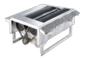

# Truck brake tester BD 6426

Up to 16 t axle load, standard Beissbarth mechanic, PC ready | ICperform Software, New Tablet-App | 2 Speed, electromagnetic motor brake, 4 x 4, Roller 1000 mm | ASA-Livestream, 8-points-weight system

#### For articles to be ordered, see configuration. | Article number: BD 6426

- Up to 16 t axle load, mechanic before 2017, PC ready
- ICperform Software, New with Tablet-App
- 2 Speed, 4 x 4
- Coated Rollers, 1000 mm
- With electromagnetic motor brake
- ASA-Livestream
- 8-points-weight system
- Mechanically identical to MB 8100/BSA 56xx

# Truck brake tester BD 6426

Article number: BD 6426

For articles to be ordered, see configuration.