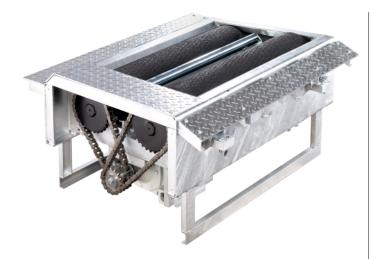

#### Brake tester with proven mechanics

- Roller sets mechanically identical to MB 8815/ BSA 53xx and MB 8100/ BSA 56xx
- New! Now also with ICperform Software and optional Tablet-App
- BD 6xxx available with standard rollers (1000 mm) or longer rolls of 1100 mm (comparable to MB 8100/BSA 56xx)
- Weather-resistant hot-dip galvanization, steel chains
- Speed sensors
- Robust rollers
- Drive-over plates

#### Brake tester with proven mechanics

- Roller sets mechanically identical to MB 8815/ BSA 53xx and MB 8100/ BSA 56xx
- New! Now also with ICperform Software and optional Tablet-App
- BD 6xxx available with standard rollers (1000 mm) or longer rolls of 1100 mm
- Weather-resistant hot-dip galvanization, steel chains
- Speed sensors
- Robust rollers
- Drive-over plates