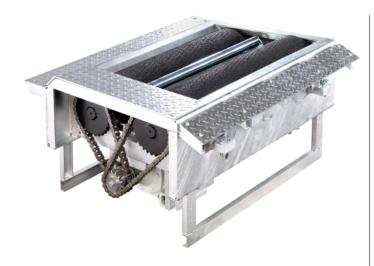

#### Brake tester with proven mechanics

- Roller sets mechanically identical to MB 8815/ BSA 53xx and MB 8100/ BSA 56xx
- New! Now also with ICperform Software and optional Tablet-App
- BD 6xxx available with standard rollers (1000 mm) or longer rolls of 1100 mm (comparable to MB 8100/BSA 56xx)
- Weather-resistant hot-dip galvanization, steel chains
- Speed sensors
- Robust rollers
- Drive-over plates

#### Brake tester with proven mechanics

- Roller sets mechanically identical to MB 8815/ BSA 53xx and MB 8100/ BSA 56xx
- New! Now also with ICperform Software and optional Tablet-App
- BD 6xxx available with standard rollers (1000 mm) or longer rolls of 1100 mm
- Weather-resistant hot-dip galvanization, steel chains
- Speed sensors
- Robust rollers
- Drive-over plates