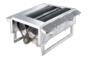

# **Truck brake tester BD 6466**

Up to 16 t axle load, standard Beissbarth mechanic, PC ready | ICperform Software, New Tablet-App | 2 Speed, electromagnetic motor brake, 4 x 4, Roller 1100 mm | ASA-Livestream, 8-points-weight system

#### For articles to be ordered, see configuration. | Article number: BD 6466

- Up to 16 t axle load, mechanic before 2017, PC ready
- ICperform Software, New with Tablet-App
- 2 Speed, 4 x 4
- Coated Rollers, 1100 mm
- With electromagnetic motor brake
- ASA-Livestream
- 8-points-weight system
- Mechanically identical to MB 8100/BSA 56xx

### Truck brake tester BD 6466

Article number: BD 6466

For articles to be ordered, see configuration.