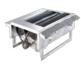

# **Truck brake tester BD 6421**

Up to 16 t axle load, standard Beissbarth mechanic, PC ready | ICperform Software, New Tablet-App | 2 Speed, electromagnetic motor brake, 4 x 4, Roller 1000 mm | ASA-Livestream For articles to be ordered, see configuration. | Article number: BD 6421

- Up to 16 t axle load, mechanic before 2017, PC ready
- ICperform Software, New with Tablet-App
- 2 Speed, 4 x 4
- Coated Rollers, 1000 mm
- With electromagnetic motor brake
- ASA-Livestream
- Mechanically identical to MB 8100/BSA 56xx

# Truck brake tester BD 6421

Article number: BD 6421

For articles to be ordered, see configuration.